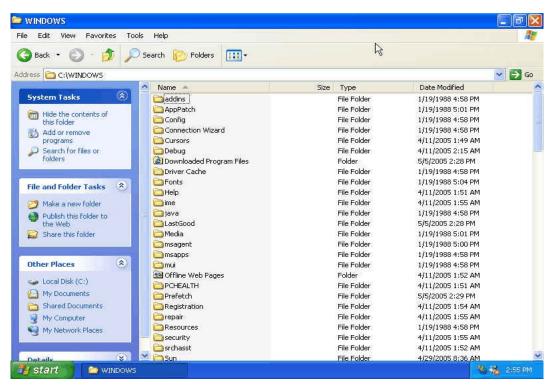

# Exhibit A-1:





#### Exhibit A-2:



## Exhibit A-3:



# **Exhibit A-3 (Continued):**





# **Exhibit A-3 (Continued):**



#### Exhibit A-4:



## Exhibit A-5:



## Exhibit A-6:



# **Exhibit A-6 (Continued):**





# **Exhibit A-6 (Continued):**



# Exhibit A-7:



# **Exhibit A-7 (Continued):**



## Exhibit A-8:



# **Exhibit A-8 (Continued):**





# **Exhibit A-8 (Continued):**



# Exhibit A-9:



# **Exhibit A-9 (Continued):**



## Exhibit A-10:



## Exhibit A-11:



# **Exhibit A-11 (Continued):**





# **Exhibit A-11 (Continued):**





## Exhibit A-12:



# **Exhibit A-12 (Continued):**



## Exhibit A-13:



## Exhibit A-14:



## Exhibit A-15:



#### Exhibit A-16:



## Exhibit A-17: