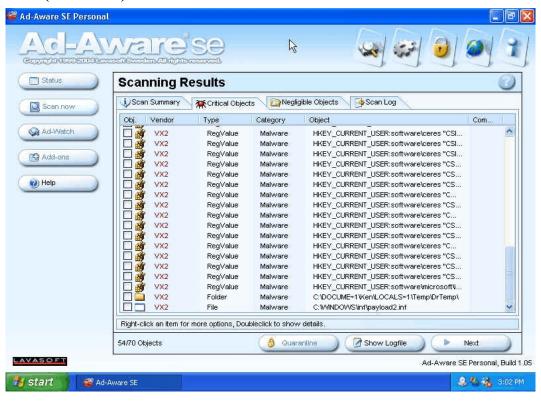

# Exhibit A-1:





#### Exhibit A-2:



## Exhibit A-3:



# **Exhibit A-3 (Continued):**





# **Exhibit A-3 (Continued):**



#### Exhibit A-4:



## Exhibit A-5:



## Exhibit A-6:



# **Exhibit A-6 (Continued):**





# **Exhibit A-6 (Continued):**



# Exhibit A-7:



# **Exhibit A-7 (Continued):**



## Exhibit A-8:



# **Exhibit A-8 (Continued):**





# **Exhibit A-8 (Continued):**



# Exhibit A-9:



# **Exhibit A-9 (Continued):**



## Exhibit A-10:



## Exhibit A-11:



# **Exhibit A-11 (Continued):**





# **Exhibit A-11 (Continued):**





## Exhibit A-12:



# **Exhibit A-12 (Continued):**



## Exhibit A-13:



## Exhibit A-14:



## Exhibit A-15:



#### Exhibit A-16:



## Exhibit A-17: