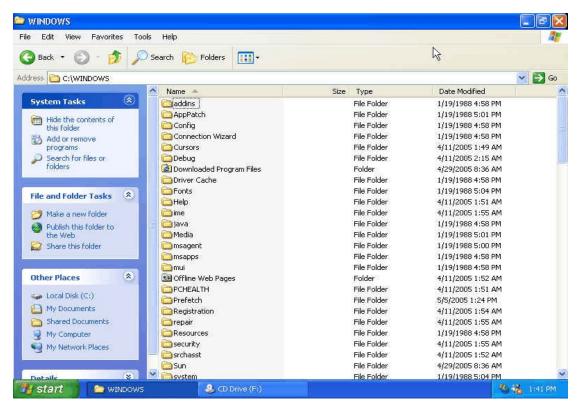

# Exhibit A-1:





#### Exhibit A-2:



## Exhibit A-3:



# **Exhibit A-3 (Continued):**





# **Exhibit A-3 (Continued):**



#### Exhibit A-4:



## Exhibit A-5:



## Exhibit A-6:



# **Exhibit A-6 (Continued):**





# **Exhibit A-6 (Continued):**



# Exhibit A-7:



# **Exhibit A-7 (Continued):**



## Exhibit A-8:



# **Exhibit A-8 (Continued):**





# **Exhibit A-8 (Continued):**



# Exhibit A-9:



# **Exhibit A-9 (Continued):**



## Exhibit A-10:



## Exhibit A-11:



# **Exhibit A-11 (Continued):**





# **Exhibit A-11 (Continued):**





## Exhibit A-12:



# **Exhibit A-12 (Continued):**



## Exhibit A-13:



## Exhibit A-14:



## Exhibit A-15:



#### Exhibit A-16:



## Exhibit A-17: