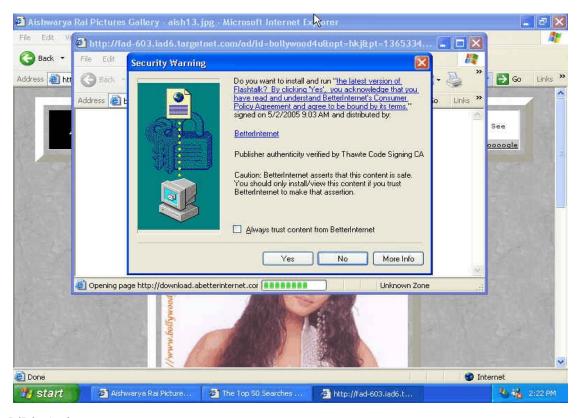

# Exhibit A-1:





#### Exhibit A-2:



## Exhibit A-3:



# **Exhibit A-3 (Continued):**





# **Exhibit A-3 (Continued):**



#### Exhibit A-4:



## Exhibit A-5:



## Exhibit A-6:



# **Exhibit A-6 (Continued):**





# **Exhibit A-6 (Continued):**



# Exhibit A-7:



# **Exhibit A-7 (Continued):**



## Exhibit A-8:



# **Exhibit A-8 (Continued):**





# **Exhibit A-8 (Continued):**



# Exhibit A-9:



# **Exhibit A-9 (Continued):**



## Exhibit A-10:



## Exhibit A-11:



# **Exhibit A-11 (Continued):**





# **Exhibit A-11 (Continued):**





## Exhibit A-12:



# **Exhibit A-12 (Continued):**



## Exhibit A-13:



## Exhibit A-14:



## Exhibit A-15:



#### Exhibit A-16:



## Exhibit A-17: