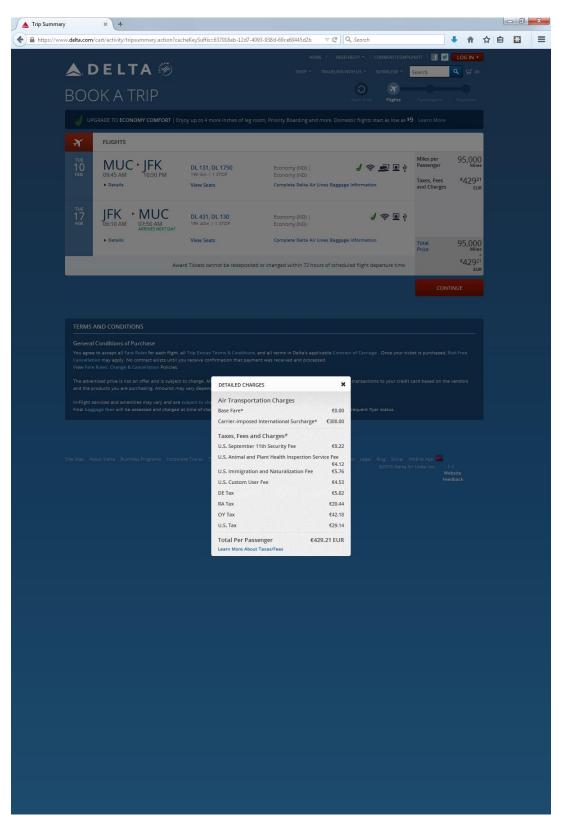

13. The misstatements at issue are large relative to applicable fares. For example, when Edelman quoted award travel MUC-JFK-MUC on January 6, Delta.com reported "tax" of  $\notin$ 429.21, (Attachments 7-8) of which  $\notin$ 308.00 was actually "carrier-imposed international surcharge" (Attachment 9). An ordinary paid ticket, on the same flights on the same day, costs  $\notin$ 489.92 (Attachment 10). Thus, the nonexistent "tax" is 62.9% of the cost of an ordinary paid ticket on that route, significantly overstating applicable tax and significantly overstating the supposed savings a consumer enjoys by redeeming frequent flier points. Indeed, in this case, a passenger redeeming Delta miles uses 95,000 miles to achieve a cash savings of only  $\notin$ 60.71, a value of just  $\notin$ 0.000639 per mile (six one hundredths of a euro cent per Delta mile redeemed). Passengers would be unlikely to accept such a poor redemption value were it not for Delta overstating the supposed "tax" to inflate the supposed redemption value.

| DETAILED CHARGES                                    |              | x |
|-----------------------------------------------------|--------------|---|
| Air Transporation Charges<br>Base Fare*             | €0.00        |   |
| Carrier-imposed International<br>Surcharge*         | 282.00       | = |
| Taxes, Fees and Charges                             |              |   |
| U.S. Animal and Plant Health Inspection Service Fee | €4.12        |   |
| U.S. Immigration and Naturalization Fee             | €5.76        |   |
| U.S. Custom User Fee                                | €4.53        |   |
| France Civil Aviation Tax                           | €20.60       | - |
| Total Per Passenger                                 | € 383.72 EUR |   |
| Learn more about Taxes/Fees >                       |              |   |