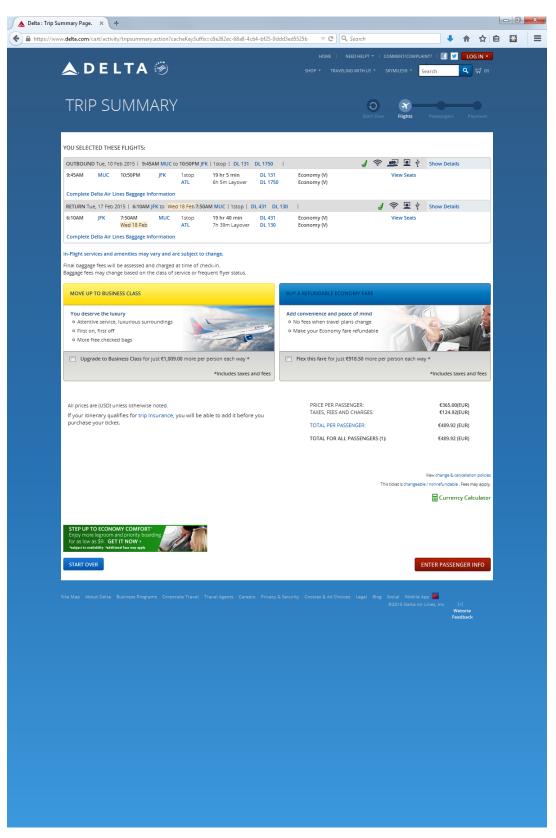

13. The misstatements at issue are large relative to applicable fares. For example, when Edelman quoted award travel MUC-JFK-MUC on January 6, Delta.com reported "tax" of  $\notin$ 429.21, (Attachments 7-8) of which  $\notin$ 308.00 was actually "carrier-imposed international surcharge" (Attachment 9). An ordinary paid ticket, on the same flights on the same day, costs  $\notin$ 489.92 (Attachment 10). Thus, the nonexistent "tax" is 62.9% of the cost of an ordinary paid ticket on that route, significantly overstating applicable tax and significantly overstating the supposed savings a consumer enjoys by redeeming frequent flier points. Indeed, in this case, a passenger redeeming Delta miles uses 95,000 miles to achieve a cash savings of only  $\notin$ 60.71, a value of just  $\notin$ 0.000639 per mile (six one hundredths of a euro cent per Delta mile redeemed). Passengers would be unlikely to accept such a poor redemption value were it not for Delta overstating the supposed "tax" to inflate the supposed redemption value.

14. Delta's deceptive conduct is compounded by the statements it makes during paid bookings, which necessarily precede redemption bookings (since passengers must earn miles before they redeem). Consider a passenger who makes a series of paid bookings, at each booking seeing a screen like Attachment 10, quoting "taxes, fees and charges" of  $\notin 124.92$  per person, round-trip, for that itinerary. Such a passenger reasonably expects to be able to redeem Delta miles (in an amount specified by the award chart) along with approximately €124 of money, in order to fly the same route on an award redemption. Instead, when that passenger attempts to redeem miles, Delta adds a "carrier-imposed surcharge" (mischaracterized as "tax") of €308 on the redemption, even as Delta's own prior statements (e.g. Attachment 10) specifically indicated that no such surcharge applies. We see no proper pro-competitive purpose for this tactic. On the other hand, there is a clear harmful effect: Causing consumers to expect modest "taxes, fees, and charges" (based on their experience with the Attachment 10 fare quote from their paid travel) to induce them to fly on Delta and partners in Delta's mileage program, and then surprising them with high surcharges when they actually try to redeem miles.