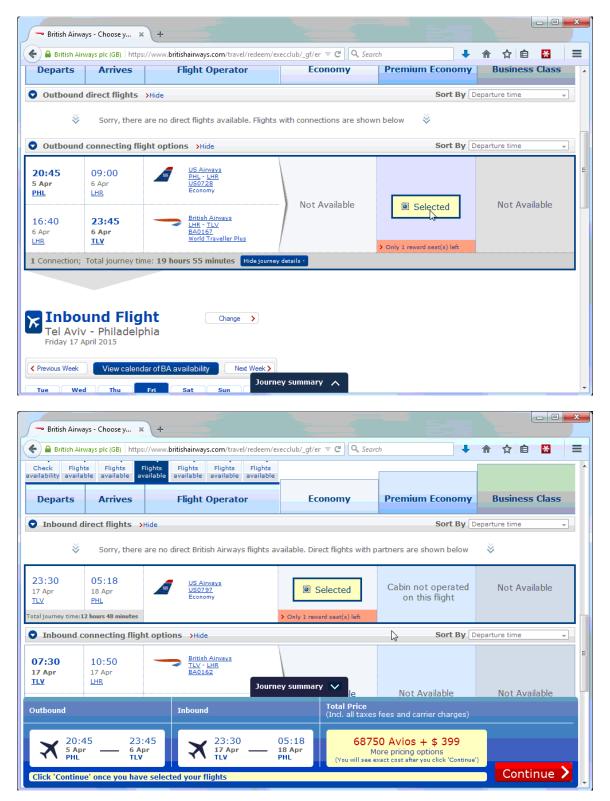

6. On January 9, 2015, I used BA's site to quote one-way travel PHL-TLV on April 5, 2015. The first fare quote was 38750 Avios + \$338 (for travel PHL-LHR-TLV with first segment operated by US Airways and the second segment as in BA World Traveler Plus) (Attachment 6). The second fare quote was 38750 Avios plus \$575.11 (Attachment 7), a price increase of \$237.11. 7. On January 9, 2015, I used BA's site to quote round-trip travel PHL-TLV-PHL on April 5, 2015 and April 17, 2015. The first fare quote was 68750 Avios + \$399 (for travel PHL-LHR-TLV with first segment operated by US Airways and the second segment as in BA World Traveler Plus; return TLV-PHL nonstop operated by US) (Attachment 8). The second fare quote instead sought \$939.67 for "taxes, fees and carrier charges" (Attachment 9), a price increase of \$540.67.<sup>1</sup>