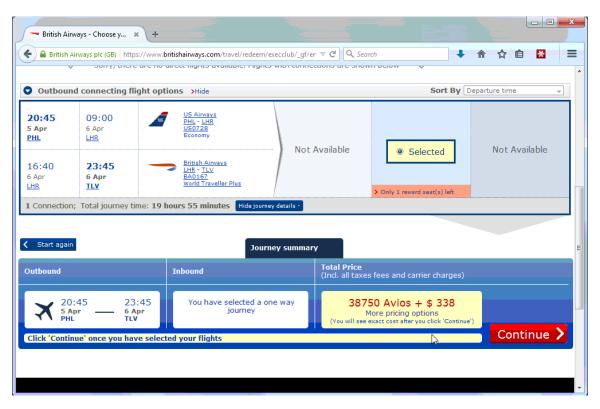

6. On January 9, 2015, I used BA's site to quote one-way travel PHL-TLV on April 5, 2015. The first fare quote was 38750 Avios + \$338 (for travel PHL-LHR-TLV with first segment operated by US Airways and the second segment as in BA World Traveler Plus) (Attachment 6). The second fare quote was 38750 Avios plus \$575.11 (Attachment 7), a price increase of \$237.11. 7. On January 9, 2015, I used BA's site to quote round-trip travel PHL-TLV-PHL on April 5, 2015 and April 17, 2015. The first fare quote was 68750 Avios + \$399 (for travel PHL-LHR-TLV with first segment operated by US Airways and the second segment as in BA World Traveler Plus; return TLV-PHL nonstop operated by US) (Attachment 8). The second fare quote instead sought \$939.67 for "taxes, fees and carrier charges" (Attachment 9), a price increase of \$540.67.<sup>1</sup>