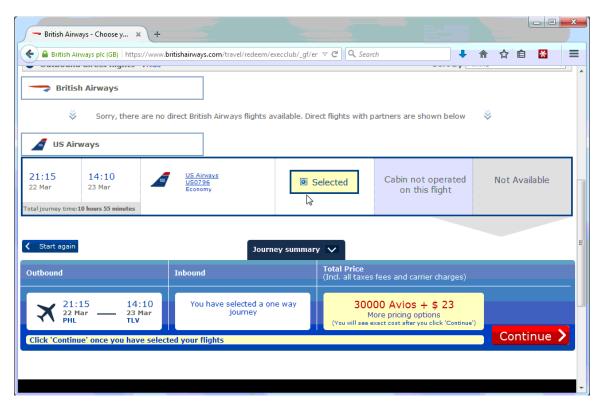

5. On January 9, 2015, I used BA's site to quote one-way travel PHL-TLV on March 22, 2015. The first fare quote was 30000 Avios + \$23 (Attachment 4). The second fare quote was \$330.80 (Attachment 5), a price increase of \$307.80.