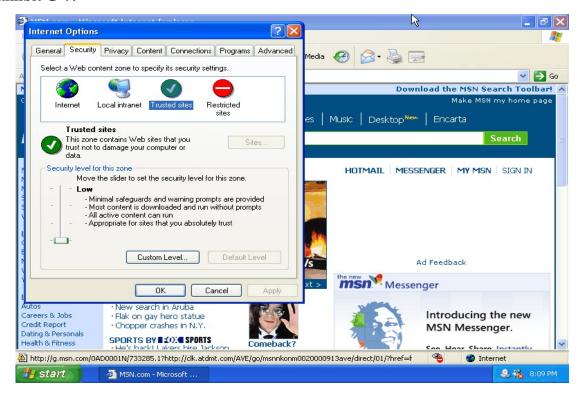

G-3:



#### Exhibit G-4:





# **Exhibit G-4 (Continued):**



1 KB

1 KB

1 KB

251 KB

Configuration Settings

19 KB Application Extension

Text Document

Text Document

1 KB Configuration Settings

1 KB Text Document

261 KB Application

10 KB Bitmap Image

293 KB PRX File

Application

6/14/2005 7:19 PM

8/23/2001 8:00 AM

6/14/2005 3:12 PM

6/14/2005 3:12 PM

6/14/2005 7:23 PM

6/14/2005 7:23 PM

8/23/2001 8:00 AM

8/23/2001 8:00 AM

6/14/2005 7:23 PM

8/23/2001 8:00 AM

🎒 vbaddin

🗐 wiadebug

🦤 win

🦀 winhelp

🛂 winhlp32

Napotec 3

(\$)

i windows

wiaservo

Windows Update

■ WMSysPrx.prx

🔊 vmmreg32.dll

E-mail this file

X Delete this file

🍛 Local Disk (C:)

My Documents

Shared Documents

My Computer

Other Places

#### Exhibit G-5:



#### Exhibit G-6:



#### Exhibit G-7:



### **Exhibit G-8:**



#### Exhibit G-9:



#### Exhibit G-10:



## **Exhibit G-10 (Continued):**



#### Exhibit G-11:



# **Exhibit G-11 (Continued):**





# **Exhibit G-11 (Continued):**





# **Exhibit G-11 (Continued):**



### Exhibit G-12:



## **Exhibit G-12 (Continued):**



#### Exhibit G-13:



#### Exhibit G-14:



# Exhibit G-15:

🎁 start

3 Buddy



▼ 🥯 20 Internet Expl... 🔻 🦫 Control Panel

🐞 SnagIt Capture Pr...

(2) 12:08 PM

# **Exhibit G-15 (Continued):**