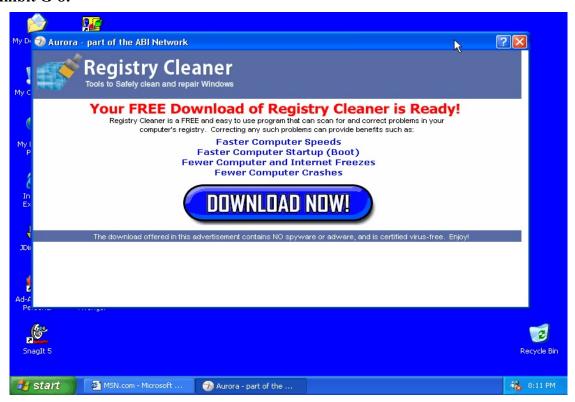

4:





# **Exhibit G-4 (Continued):**



1 KB

1 KB

1 KB

251 KB

Configuration Settings

19 KB Application Extension

Text Document

Text Document

1 KB Configuration Settings

1 KB Text Document

261 KB Application

10 KB Bitmap Image

293 KB PRX File

Application

6/14/2005 7:19 PM

8/23/2001 8:00 AM

6/14/2005 3:12 PM

6/14/2005 3:12 PM

6/14/2005 7:23 PM

6/14/2005 7:23 PM

8/23/2001 8:00 AM

8/23/2001 8:00 AM

6/14/2005 7:23 PM

8/23/2001 8:00 AM

🎒 vbaddin

🗐 wiadebug

🦤 win

🦀 winhelp

🛂 winhlp32

Napotec 3

(\$)

i windows

wiaservo

Windows Update

■ WMSysPrx.prx

🔊 vmmreg32.dll

E-mail this file

X Delete this file

🍛 Local Disk (C:)

My Documents

Shared Documents

My Computer

Other Places

#### Exhibit G-5:



#### Exhibit G-6:



#### Exhibit G-7:



### **Exhibit G-8:**



#### Exhibit G-9:



#### Exhibit G-10:



## **Exhibit G-10 (Continued):**



#### Exhibit G-11:



# **Exhibit G-11 (Continued):**





# **Exhibit G-11 (Continued):**





# **Exhibit G-11 (Continued):**



### Exhibit G-12:



## **Exhibit G-12 (Continued):**



#### Exhibit G-13:



#### Exhibit G-14:



# Exhibit G-15:

🎁 start

3 Buddy



▼ 🥯 20 Internet Expl... 🔻 🦫 Control Panel

🐞 SnagIt Capture Pr...

(2) 12:08 PM

# **Exhibit G-15 (Continued):**