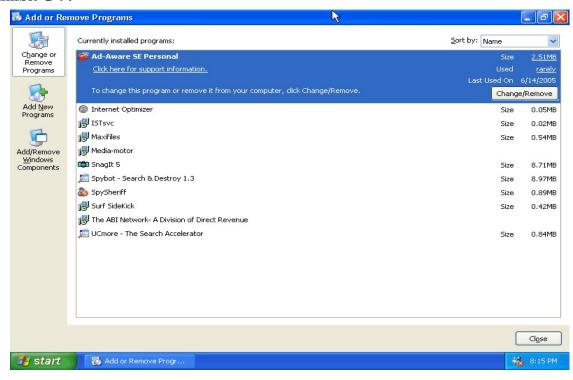

-4 (Continued):**



1 KB

1 KB

1 KB

251 KB

Configuration Settings

19 KB Application Extension

Text Document

Text Document

1 KB Configuration Settings

1 KB Text Document

261 KB Application

10 KB Bitmap Image

293 KB PRX File

Application

6/14/2005 7:19 PM

8/23/2001 8:00 AM

6/14/2005 3:12 PM

6/14/2005 3:12 PM

6/14/2005 7:23 PM

6/14/2005 7:23 PM

8/23/2001 8:00 AM

8/23/2001 8:00 AM

6/14/2005 7:23 PM

8/23/2001 8:00 AM

🎒 vbaddin

🗐 wiadebug

🦤 win

🦀 winhelp

🛂 winhlp32

Napotec 3

(\$)

i windows

wiaservo

Windows Update

■ WMSysPrx.prx

🔊 vmmreg32.dll

E-mail this file

X Delete this file

🍛 Local Disk (C:)

My Documents

Shared Documents

My Computer

Other Places

#### Exhibit G-5:



#### Exhibit G-6:



#### Exhibit G-7:



### **Exhibit G-8:**



#### Exhibit G-9:



#### Exhibit G-10:



## **Exhibit G-10 (Continued):**



#### Exhibit G-11:



# **Exhibit G-11 (Continued):**





# **Exhibit G-11 (Continued):**





# **Exhibit G-11 (Continued):**



### Exhibit G-12:



## **Exhibit G-12 (Continued):**



#### Exhibit G-13:



#### Exhibit G-14:



# Exhibit G-15:

🎁 start

3 Buddy



▼ 🥯 20 Internet Expl... 🔻 🦫 Control Panel

🐞 SnagIt Capture Pr...

(2) 12:08 PM

# **Exhibit G-15 (Continued):**