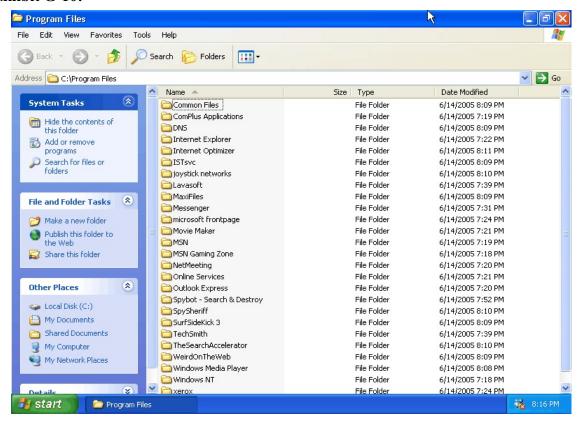

KB

1 KB

1 KB

251 KB

Configuration Settings

19 KB Application Extension

Text Document

Text Document

1 KB Configuration Settings

1 KB Text Document

261 KB Application

10 KB Bitmap Image

293 KB PRX File

Application

6/14/2005 7:19 PM

8/23/2001 8:00 AM

6/14/2005 3:12 PM

6/14/2005 3:12 PM

6/14/2005 7:23 PM

6/14/2005 7:23 PM

8/23/2001 8:00 AM

8/23/2001 8:00 AM

6/14/2005 7:23 PM

8/23/2001 8:00 AM

🎒 vbaddin

🗐 wiadebug

🦤 win

🦀 winhelp

🛂 winhlp32

Napotec 3

(\$)

i windows

wiaservo

Windows Update

■ WMSysPrx.prx

🔊 vmmreg32.dll

E-mail this file

X Delete this file

🍛 Local Disk (C:)

My Documents

Shared Documents

My Computer

Other Places

#### Exhibit G-5:



#### Exhibit G-6:



#### Exhibit G-7:



### **Exhibit G-8:**



#### Exhibit G-9:



#### Exhibit G-10:



## **Exhibit G-10 (Continued):**



#### Exhibit G-11:



# **Exhibit G-11 (Continued):**





# **Exhibit G-11 (Continued):**





# **Exhibit G-11 (Continued):**



### Exhibit G-12:



## **Exhibit G-12 (Continued):**



#### Exhibit G-13:



#### Exhibit G-14:



# Exhibit G-15:

🎁 start

3 Buddy



▼ 🥯 20 Internet Expl... 🔻 🦫 Control Panel

🐞 SnagIt Capture Pr...

(2) 12:08 PM

# **Exhibit G-15 (Continued):**