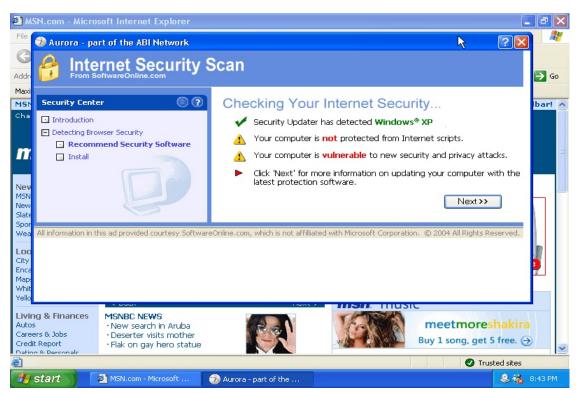

4/2005 3:12 PM

6/14/2005 3:12 PM

6/14/2005 7:23 PM

6/14/2005 7:23 PM

8/23/2001 8:00 AM

8/23/2001 8:00 AM

6/14/2005 7:23 PM

8/23/2001 8:00 AM

🎒 vbaddin

🗐 wiadebug

🦤 win

🦀 winhelp

🛂 winhlp32

Napotec 3

(\$)

i windows

wiaservo

Windows Update

■ WMSysPrx.prx

🔊 vmmreg32.dll

E-mail this file

X Delete this file

🍛 Local Disk (C:)

My Documents

Shared Documents

My Computer

Other Places

#### Exhibit G-5:



#### Exhibit G-6:



#### Exhibit G-7:



### **Exhibit G-8:**



#### Exhibit G-9:



#### Exhibit G-10:



## **Exhibit G-10 (Continued):**



#### Exhibit G-11:



# **Exhibit G-11 (Continued):**





# **Exhibit G-11 (Continued):**





# **Exhibit G-11 (Continued):**



### Exhibit G-12:



## **Exhibit G-12 (Continued):**



#### Exhibit G-13:



#### Exhibit G-14:



# Exhibit G-15:

🎁 start

3 Buddy



▼ 🥯 20 Internet Expl... 🔻 🦫 Control Panel

🐞 SnagIt Capture Pr...

(2) 12:08 PM

# **Exhibit G-15 (Continued):**