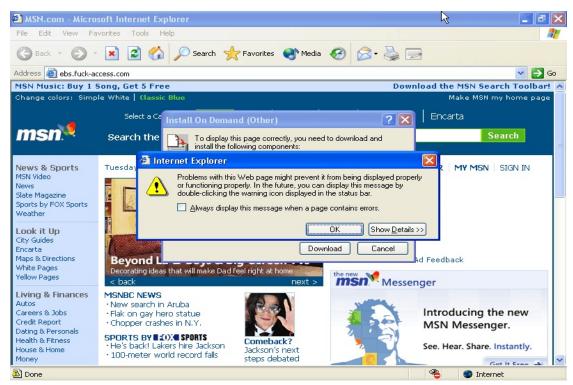

-2:**



#### Exhibit G-3:



#### Exhibit G-4:





# **Exhibit G-4 (Continued):**



1 KB

1 KB

1 KB

251 KB

Configuration Settings

19 KB Application Extension

Text Document

Text Document

1 KB Configuration Settings

1 KB Text Document

261 KB Application

10 KB Bitmap Image

293 KB PRX File

Application

6/14/2005 7:19 PM

8/23/2001 8:00 AM

6/14/2005 3:12 PM

6/14/2005 3:12 PM

6/14/2005 7:23 PM

6/14/2005 7:23 PM

8/23/2001 8:00 AM

8/23/2001 8:00 AM

6/14/2005 7:23 PM

8/23/2001 8:00 AM

🎒 vbaddin

🗐 wiadebug

🦤 win

🦀 winhelp

🛂 winhlp32

Napotec 3

(\$)

i windows

wiaservo

Windows Update

■ WMSysPrx.prx

🔊 vmmreg32.dll

E-mail this file

X Delete this file

🍛 Local Disk (C:)

My Documents

Shared Documents

My Computer

Other Places

#### Exhibit G-5:



#### Exhibit G-6:



#### Exhibit G-7:



### **Exhibit G-8:**



#### Exhibit G-9:



#### Exhibit G-10:



## **Exhibit G-10 (Continued):**



#### Exhibit G-11:



# **Exhibit G-11 (Continued):**





# **Exhibit G-11 (Continued):**





# **Exhibit G-11 (Continued):**



### Exhibit G-12:



## **Exhibit G-12 (Continued):**



#### Exhibit G-13:



#### Exhibit G-14:



# Exhibit G-15:

🎁 start

3 Buddy



▼ 🥯 20 Internet Expl... 🔻 🦫 Control Panel

🐞 SnagIt Capture Pr...

(2) 12:08 PM

# **Exhibit G-15 (Continued):**