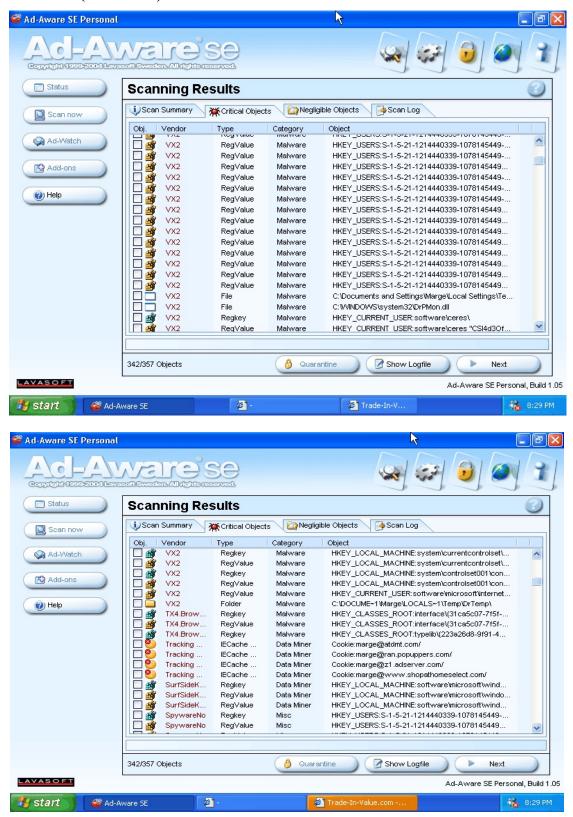

n

6/14/2005 7:19 PM

8/23/2001 8:00 AM

6/14/2005 3:12 PM

6/14/2005 3:12 PM

6/14/2005 7:23 PM

6/14/2005 7:23 PM

8/23/2001 8:00 AM

8/23/2001 8:00 AM

6/14/2005 7:23 PM

8/23/2001 8:00 AM

🎒 vbaddin

🗐 wiadebug

🦤 win

🦀 winhelp

🛂 winhlp32

Napotec 3

(\$)

i windows

wiaservo

Windows Update

■ WMSysPrx.prx

🔊 vmmreg32.dll

E-mail this file

X Delete this file

🍛 Local Disk (C:)

My Documents

Shared Documents

My Computer

Other Places

#### Exhibit G-5:



#### Exhibit G-6:



#### Exhibit G-7:



### **Exhibit G-8:**



#### Exhibit G-9:



#### Exhibit G-10:



## **Exhibit G-10 (Continued):**



#### Exhibit G-11:



# **Exhibit G-11 (Continued):**





# **Exhibit G-11 (Continued):**





# **Exhibit G-11 (Continued):**



### Exhibit G-12:



## **Exhibit G-12 (Continued):**



#### Exhibit G-13:



#### Exhibit G-14:



# Exhibit G-15:

🎁 start

3 Buddy



▼ 🥯 20 Internet Expl... 🔻 🦫 Control Panel

🐞 SnagIt Capture Pr...

(2) 12:08 PM

# **Exhibit G-15 (Continued):**