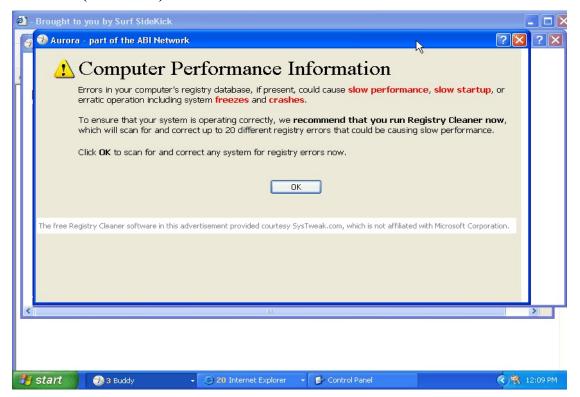

addin

🗐 wiadebug

🦤 win

🦀 winhelp

🛂 winhlp32

Napotec 3

(\$)

i windows

wiaservo

Windows Update

■ WMSysPrx.prx

🔊 vmmreg32.dll

E-mail this file

X Delete this file

🍛 Local Disk (C:)

My Documents

Shared Documents

My Computer

Other Places

#### Exhibit G-5:



#### Exhibit G-6:



#### Exhibit G-7:



### **Exhibit G-8:**



#### Exhibit G-9:



#### Exhibit G-10:



## **Exhibit G-10 (Continued):**



#### Exhibit G-11:



# **Exhibit G-11 (Continued):**





# **Exhibit G-11 (Continued):**





# **Exhibit G-11 (Continued):**



### Exhibit G-12:



## **Exhibit G-12 (Continued):**



#### Exhibit G-13:



#### Exhibit G-14:



# Exhibit G-15:

🎁 start

3 Buddy



▼ 🥯 20 Internet Expl... 🔻 🦫 Control Panel

🐞 SnagIt Capture Pr...

(2) 12:08 PM

# **Exhibit G-15 (Continued):**