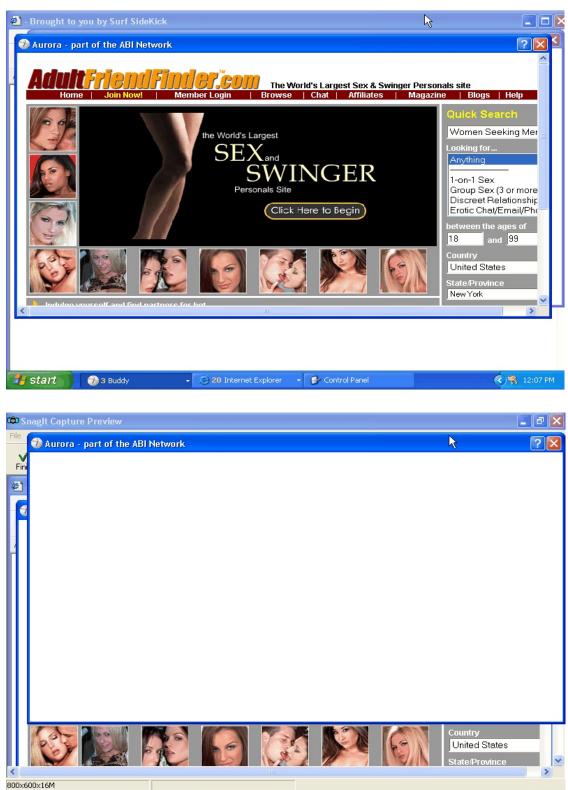

14/2005 7:23 PM

6/14/2005 7:23 PM

8/23/2001 8:00 AM

8/23/2001 8:00 AM

6/14/2005 7:23 PM

8/23/2001 8:00 AM

🎒 vbaddin

🗐 wiadebug

🦤 win

🦀 winhelp

🛂 winhlp32

Napotec 3

(\$)

i windows

wiaservo

Windows Update

■ WMSysPrx.prx

🔊 vmmreg32.dll

E-mail this file

X Delete this file

🍛 Local Disk (C:)

My Documents

Shared Documents

My Computer

Other Places

#### Exhibit G-5:



#### Exhibit G-6:



#### Exhibit G-7:



### **Exhibit G-8:**



#### Exhibit G-9:



#### Exhibit G-10:



## **Exhibit G-10 (Continued):**



#### Exhibit G-11:



# **Exhibit G-11 (Continued):**





# **Exhibit G-11 (Continued):**





# **Exhibit G-11 (Continued):**



### Exhibit G-12:



## **Exhibit G-12 (Continued):**



#### Exhibit G-13:



#### Exhibit G-14:



# Exhibit G-15:

🎁 start

3 Buddy



▼ 🥯 20 Internet Expl... 🔻 🦫 Control Panel

🐞 SnagIt Capture Pr...

(2) 12:08 PM

# **Exhibit G-15 (Continued):**