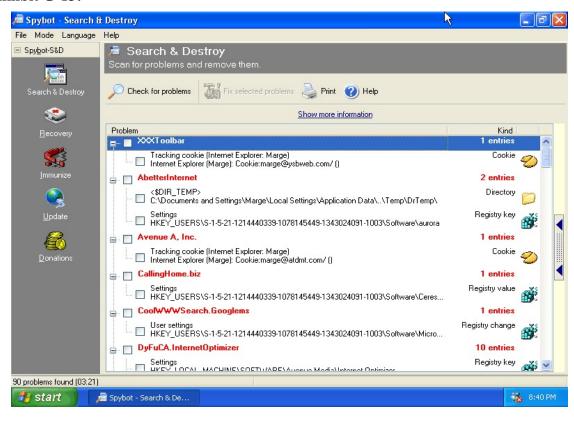

8/23/2001 8:00 AM

6/14/2005 3:12 PM

6/14/2005 3:12 PM

6/14/2005 7:23 PM

6/14/2005 7:23 PM

8/23/2001 8:00 AM

8/23/2001 8:00 AM

6/14/2005 7:23 PM

8/23/2001 8:00 AM

🎒 vbaddin

🗐 wiadebug

🦤 win

🦀 winhelp

🛂 winhlp32

Napotec 3

(\$)

i windows

wiaservo

Windows Update

■ WMSysPrx.prx

🔊 vmmreg32.dll

E-mail this file

X Delete this file

🍛 Local Disk (C:)

My Documents

Shared Documents

My Computer

Other Places

#### Exhibit G-5:



#### Exhibit G-6:



#### Exhibit G-7:



### **Exhibit G-8:**



#### Exhibit G-9:



#### Exhibit G-10:



## **Exhibit G-10 (Continued):**



#### Exhibit G-11:



# **Exhibit G-11 (Continued):**





# **Exhibit G-11 (Continued):**





# **Exhibit G-11 (Continued):**



### Exhibit G-12:



## **Exhibit G-12 (Continued):**



#### Exhibit G-13:



#### Exhibit G-14:



# Exhibit G-15:

🎁 start

3 Buddy



▼ 🥯 20 Internet Expl... 🔻 🦫 Control Panel

🐞 SnagIt Capture Pr...

(2) 12:08 PM

# **Exhibit G-15 (Continued):**